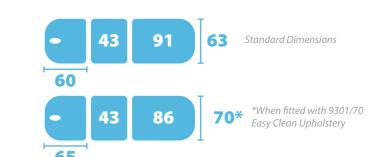

## **Standard Features**

- Safe working load and lifting capacity of 240Kg (528lbs)
- Gas assisted backrest adjustable from 0° to 80°
- Choice of hydraulic or electric height elevation

- Breathing hole and plug included as standard
- Clearance beneath frame for mobile hoist
- Hand switch fitted as standard on electric models
- 63cm Wide Easy Clean Upholstery as standard
- Choice of Standard or Standard+ upholstery colours