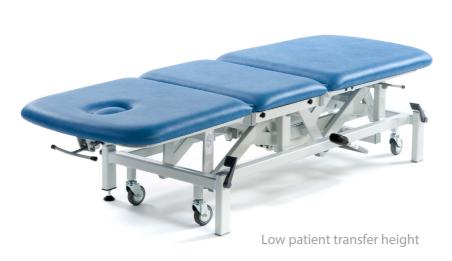

## Therapy 3 Section Standard Head Couch

A very strong and rigid 3 section couch with a traditionally long head section to suit a wide range of physiotherapy and general examination procedures. The couch can be adjusted to provide support for the patient in prone, supine and seated positions. The couch has an excellent height range of 45cm to 98cm and is fitted with a breathing hole and plug as standard.

## **Standard Features**

- Safe working load and lifting capacity of 240Kg (528lbs)
- Gas assisted backrest adjustable from 0° to 80°
- Choice of hydraulic or electric height elevation

- Breathing hole and plug included as standard
- Clearance beneath frame for mobile hoist
- Hand switch fitted as standard on electric models
- 63cm Wide Easy Clean Upholstery as standard
- Choice of Standard or Standard+ upholstery colours