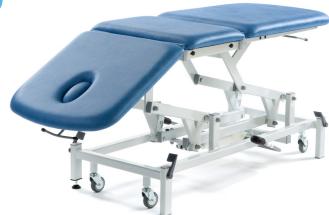

## Therapy 3 Section Standard Head Couch

A very strong and rigid 3 section couch with a traditionally long head section to suit a wide range of physiotherapy and general examination procedures. The couch can be adjusted to provide support for the patient in prone, supine and seated positions. The couch has an excellent height range of 45cm to 98cm and is fitted with a breathing hole and plug as standard.

## **Standard Features**

- Safe working load and lifting capacity of 240Kg (528lbs)
- Gas assisted backrest adjustable from 0° to 80°
- Choice of hydraulic or electric height elevation

- Breathing hole and plug included as standard
- Clearance beneath frame for mobile hoist
- Hand switch fitted as standard on electric models
- 63cm Wide Easy Clean Upholstery as standard
- Choice of Standard or Standard+ upholstery colours