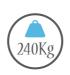

## **Standard Features**

- Safe working load and lifting capacity of 240Kg (528lbs)
- Gas assisted backrest adjustable from 0° to 80°
- Choice of hydraulic or electric height elevation

- Breathing hole and plug included as standard
- Clearance beneath frame for mobile hoist
- Hand switch fitted as standard on electric models
- 63cm Wide Easy Clean Upholstery as standard
- Choice of Standard or Standard+ upholstery colours