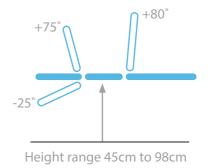

## Therapy 3 Section Standard Head Couch

A very strong and rigid 3 section couch with a traditionally long head section to suit a wide range of physiotherapy and general examination procedures. The couch can be adjusted to provide support for the patient in prone, supine and seated positions. The couch has an excellent height range of 45cm to 98cm and is fitted with a breathing hole and plug as standard.

Negative head/foot section to -25°

**Available Upholstery Colours:** 