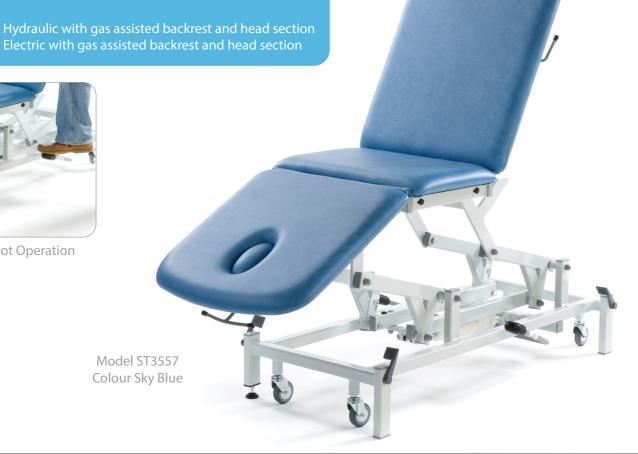

## Therapy 3 Section Standard Head Couch

A very strong and rigid 3 section couch with a traditionally long head section to suit a wide range of physiotherapy and general examination procedures. The couch can be adjusted to provide support for the patient in prone, supine and seated positions. The couch has an excellent height range of 45cm to 98cm and is fitted with a breathing hole and plug as standard.

ST3557 ST3567

**Hydraulic Foot Operation** 

## **Standard Features**

- Safe working load and lifting capacity of 240Kg (528lbs)
- Gas assisted backrest adjustable from 0° to 80°
- Choice of hydraulic or electric height elevation

- Breathing hole and plug included as standard
- Clearance beneath frame for mobile hoist
- Hand switch fitted as standard on electric models
- 63cm Wide Easy Clean Upholstery as standard
- Choice of Standard or Standard+ upholstery colours