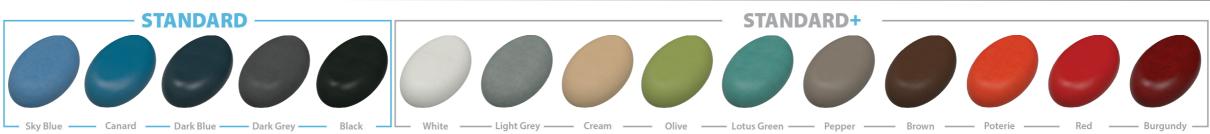

athing hole and plug as standard.



ST3557 ST3567



**Hydraulic Foot Operation** 



## **Standard Features**

- Safe working load and lifting capacity of 240Kg (528lbs)
- Gas assisted backrest adjustable from 0° to 80°
- Choice of hydraulic or electric height elevation

- Breathing hole and plug included as standard
- Clearance beneath frame for mobile hoist
- Hand switch fitted as standard on electric models
- 63cm Wide Easy Clean Upholstery as standard
- Choice of Standard or Standard+ upholstery colours

## **Optional Accessories**

**-EPFS** Perimeter Foot Switch

Single Foot Switch

Upper Limb Support

Side Support Rails

**9002P** Side Support Rail Cushions

Paper Roll Holder

Removable Head/Knee Support





Negative head/foot section to -25°

**Available Upholstery Colours:**