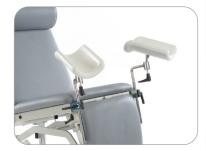

## Models

SM9556 SM9566 SM9576

Electric with electric backrest

Model 6045 optional leg supports for gynaecology

Model SM9566 Colour Light Grey

Low patient transfer height

Model 6044 optional lithotomy stirrups