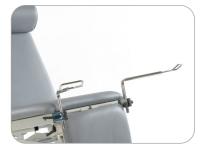

+80

| ()ntional Accossoria |   |
|----------------------|---|
|                      | C |
| Optional Accessorie  | 2 |

| 80° |  |
|-----|--|
|     |  |
|     |  |
|     |  |
|     |  |

| 6004<br>6005<br>6006<br>6007<br>6044<br>6045<br>6052<br>6054<br>6057 | Breathing hole and plug<br>Paper roll holder<br>Upper limb support<br>Removable head/knee cushion<br>Lithotomy stirrups<br>Leg supports for gynaecology<br>Protective base frame cover<br>Telescopic IV pole<br>Battery back-up facility<br>Single foot cwitch for SM0566 |
|----------------------------------------------------------------------|---------------------------------------------------------------------------------------------------------------------------------------------------------------------------------------------------------------------------------------------------------------------------|
|                                                                      |                                                                                                                                                                                                                                                                           |
| -2WF                                                                 | Double foot switch for SM9576                                                                                                                                                                                                                                             |

Low patient transfer height

Model 6044 optional lithotomy stirrups