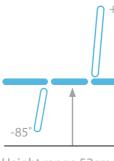

## Height range 52cm to 106cm

Low patient transfer height

Model 6044 optional lithotomy stirrups