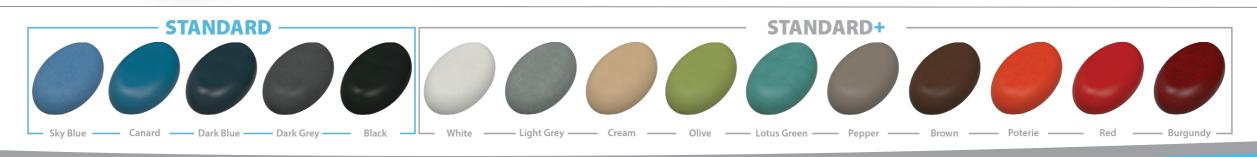

## **Standard Features**

- Safe working load and lifting capacity of 240Kg (528lbs)

- Gas assisted sections incorporate an anti-trap design
- Choice of hydraulic or electric height elevation

- Purpose made precision bearings on all pivot points
- Anti-bacterial powder coated frame
- - 65cm standard width upholstery
  - Choice of Standard and Standard+ upholstery colours