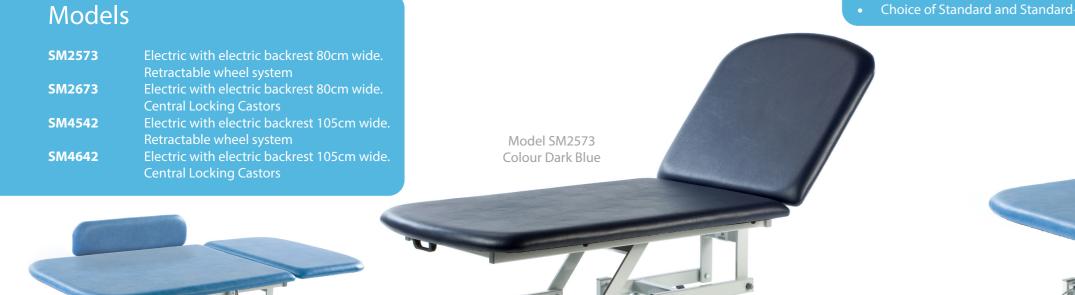

## Medicare Bariatric 2 Section Couch

Anti Bacterial 325Kg

The Bariatric 2 Section Couches feature electric height and backrest operation for effortless patient positioning for various medical examinations and treatment procedures. There is a choice of widths available - Models SM2573 and SM2673 are available with a width of 80cm and Models SM4542 and SM4642 which have a wide frame, are available at 105cm as standard. All couches provide a safe working load and lifting capacity of 325Kg (715lbs).

## **Standard Features**

- Safe working load and lifting capacity of 325Kg (715lb
- Choice of retractable wheels or central locking castors
- Electric backrest adjustable from -15° to +89°

- Anti-bacterial powder coated frame
- Clearance beneath frame for mobile hoist
- Hand switch fitted as standard
- Choice of Standard and Standard+ upholstery colours