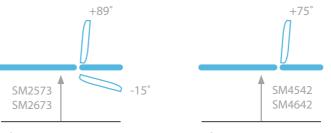

## Medicare Bariatric 2 Section Couch

Anti Bacterial 325Kg

The Bariatric 2 Section Couches feature electric height and backrest operation for effortless patient positioning for various medical examinations and treatment procedures. There is a choice of widths available - Models SM2573 and SM2673 are available with a width of 80cm and Models SM4542 and SM4642 which have a wide frame, are available at 105cm as standard. All couches provide a safe working load and lifting capacity of 325Kg (715lbs).

## **Standard Features**

- Safe working load and lifting capacity of 325Kg (715lb
- Choice of retractable wheels or central locking castors
- Electric backrest adjustable from -15° to +89°

- Anti-bacterial powder coated frame
- Clearance beneath frame for mobile hoist
- Hand switch fitted as standard
- Choice of Standard and Standard+ upholstery colours