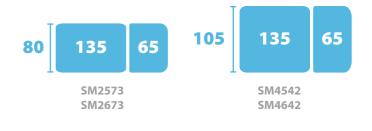

## Medicare Bariatric 2 Section Couch

Anti Bacterial 325Kg

The Bariatric 2 Section Couches feature electric height and backrest operation for effortless patient positioning for various medical examinations and treatment procedures. There is a choice of widths available - Models SM2573 and SM2673 are available with a width of 80cm and Models SM4542 and SM4642 which have a wide frame, are available at 105cm as standard. All couches provide a safe working load and lifting capacity of 325Kg (715lbs).