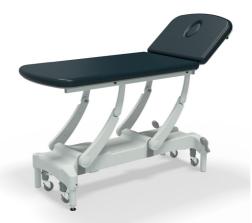

#### NV2568-CLS-EPFS

Electric Height Elevation Gas Assisted Head Section Perimeter Foot Switch Classic Base

#### NV2568-PRM-EPFS

Electric Height Elevation Electric Head Section Perimeter Foot Switch Premium Base