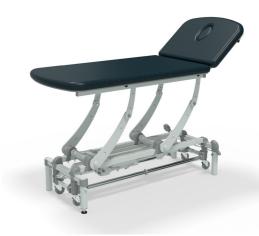

#### **NV2558-CLS**

Hydraulic Height Elevation Gas Assisted Head Section Classic Base

## NV2568-CLS

Electric Height Elevation Gas Assisted Backrest Hand or Foot Switch Classic Base