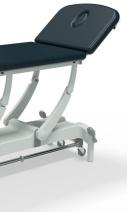

Model NV2558-CLS Colour Burgundy

#### **NV2558-CLS**

Hydraulic Height Elevation Gas Assisted Head Section Classic Base