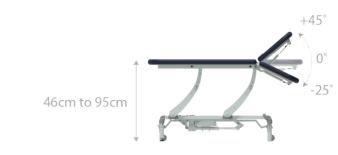

## **Standard Features**

- Strong & sturdy design, supporting & lifting patients up to a maximum weight of 265Kg (583lbs)
- Gas assisted head section, adjustable from -25° to +45°
- Anti-trap gas assisted head section prevents risk of crushing harm to patient, user or furniture
- Hydraulic pump action or electric height elevation
- Variable height range of 46 to 95cm for individual working he
- Linked retractable wheels with adjustable foot for uneven flo
- Lock & Go transport mode for easy moving
- Purpose-made precision bearings ensure quiet, reliable ope and increase product life expectancy
- Frame design enables use of mobile hoist
- Electric models include a hand switch as standard
- Laser cut fixing points to easily retrofit approved accessories
- Anti-microbial paint additive on framework prevents growth bacteria, fungi and viruses
- 70cm wide Easy Clean Upholstery conceals all visible staples
- Choice of Standard or Standard+ upholstery colours