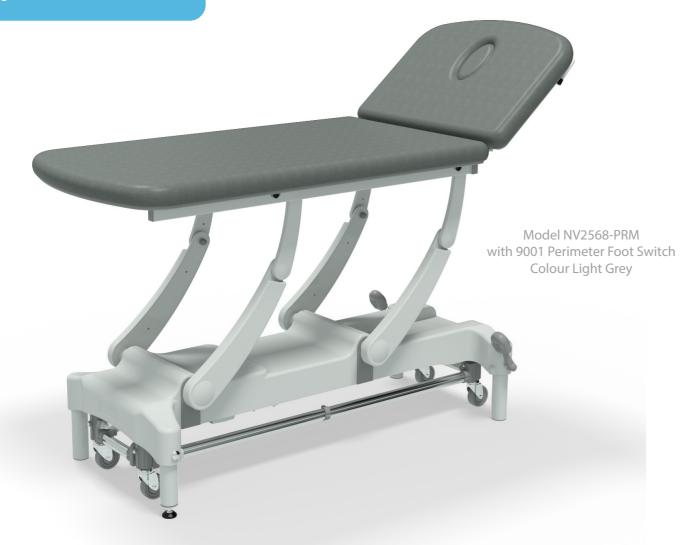

### NV2568-PRM

Electric Height Elevation Gas Assisted Head Section Hand or Foot Switch Premium Base