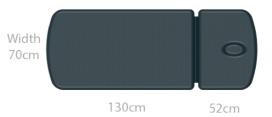

## **Standard Features**

- Strong & sturdy design, supporting & lifting patients up to a maximum weight of 265Kg (583lbs)
- Gas assisted head section, adjustable from -25° to +45°
- Anti-trap gas assisted head section prevents risk of crushing harm to patient, user or furniture
- Hydraulic pump action or electric height elevation
- Variable height range of 46 to 95cm for individual working he
- Linked retractable wheels with adjustable foot for uneven flo
- Lock & Go transport mode for easy moving
- Purpose-made precision bearings ensure quiet, reliable ope and increase product life expectancy
- Frame design enables use of mobile hoist
- Electric models include a hand switch as standard
- Laser cut fixing points to easily retrofit approved accessories
- Anti-microbial paint additive on framework prevents growth bacteria, fungi and viruses
- 70cm wide Easy Clean Upholstery conceals all visible staples
- Choice of Standard or Standard+ upholstery colours