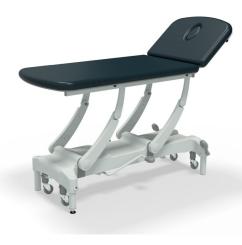

### **NV2558-PRM**

Hydraulic Height Elevation Gas Assisted Head Section Premium Base

### NV2568-PRM

Electric Height Elevation Gas Assisted Head Section Hand or Foot Switch Premium Base