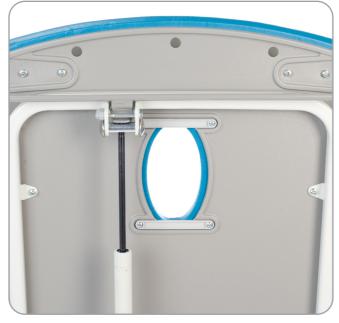

Offset gas strut for unobstructed patient view through breathing hole

|                | Opt<br>9001<br>6200<br>9002 | ional Accessories<br>Perimeter foot switch (NV2568 only)<br>Single foot switch (NV2568 only)<br>Side support rails (Pair) |
|----------------|-----------------------------|---------------------------------------------------------------------------------------------------------------------------|
| and            | 9002P<br>9005<br>6007       | Side support rail cushions (Pair)<br>Paper Roll Holder<br>Removable head/knee support                                     |
| eights<br>oors | 9008                        | Integral Face Cradle Cushion                                                                                              |
| ration         |                             |                                                                                                                           |
| of             |                             |                                                                                                                           |
|                |                             |                                                                                                                           |