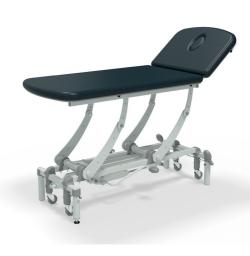

## NV2568-CLS

Electric Height Elevation Gas Assisted Backrest Hand or Foot Switch Classic Base