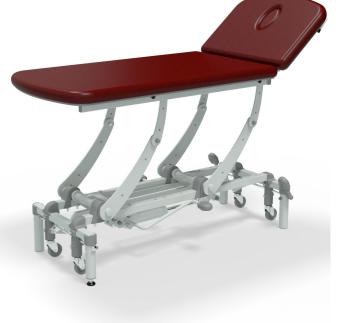

Model NV2558-CLS Colour Burgundy

#### **NV2558-CLS**

Hydraulic Height Elevation Gas Assisted Head Section Classic Base