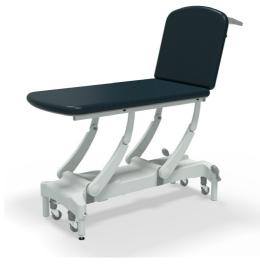

reliable ope and increase product life expectancy
- Frame design enables use of mobile hoist
- Electric models include a hand switch as standard
- Laser cut fixing points to easily retrofit approved accessories
- Anti-microbial paint additive on framework prevents growth of bacteria, fungi and viruses
- 70cm wide Easy Clean Upholstery conceals all visible staples
- Choice of Standard or Standard+ upholstery colours



Paper Roll Holder Fitted as Standard







Model NV2550-CLS Colour Dark Blue



# **CLINNOVA** Clinical 2 Section - Models Available



### NV2550-CLS

Hydraulic Height Elevation Gas Assisted Backrest Classic Base



## NV2560-CLS

Electric Height Elevation Gas Assisted Backrest Classic Base



#### NV2550-PRM

Hydraulic Height Elevation Gas Assisted Backrest Premium Base



#### NV2560-PRM

Electric Height Elevation Gas Assisted Backrest Premium Base





## NV2570-CLS

Electric Height Elevation Electric Backrest Classic Base

#### NV2570-PRM

Electric Height Elevation Electric Backrest Premium Base