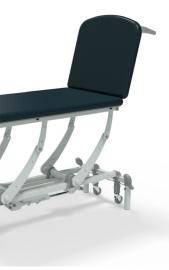

bile hoist
- Electric models include a hand switch as standard
- Laser cut fixing points to easily retrofit approved accessories
- Anti-microbial paint additive on framework prevents growth of bacteria, fungi and viruses
- 70cm wide Easy Clean Upholstery conceals all visible staples
- Choice of Standard or Standard+ upholstery colours



Paper Roll Holder Fitted as Standard







Model NV2550-CLS Colour Dark Blue



# **CLINNOVA** Clinical 2 Section - Models Available



### NV2550-CLS

Hydraulic Height Elevation Gas Assisted Backrest Classic Base



## NV2560-CLS

Electric Height Elevation Gas Assisted Backrest Classic Base



#### NV2550-PRM

Hydraulic Height Elevation Gas Assisted Backrest Premium Base



#### NV2560-PRM

Electric Height Elevation Gas Assisted Backrest Premium Base





## NV2570-CLS

Electric Height Elevation Electric Backrest Classic Base

#### NV2570-PRM

Electric Height Elevation Electric Backrest Premium Base