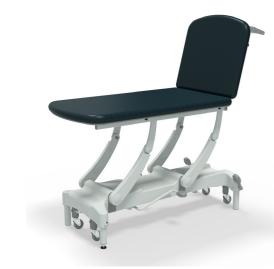

Go transport mode for easy moving
- Purpose-made precision bearings ensure quiet, reliable ope and increase product life expectancy
- Frame design enables use of mobile hoist
- Electric models include a hand switch as standard
- Laser cut fixing points to easily retrofit approved accessories
- Anti-microbial paint additive on framework prevents growth of bacteria, fungi and viruses
- 70cm wide Easy Clean Upholstery conceals all visible staples
- Choice of Standard or Standard+ upholstery colours



Paper Roll Holder Fitted as Standard







Model NV2550-CLS Colour Dark Blue



# **CLINNOVA** Clinical 2 Section - Models Available



### NV2550-CLS

Hydraulic Height Elevation Gas Assisted Backrest Classic Base



## NV2560-CLS

Electric Height Elevation Gas Assisted Backrest Classic Base



#### NV2550-PRM

Hydraulic Height Elevation Gas Assisted Backrest Premium Base



#### NV2560-PRM

Electric Height Elevation Gas Assisted Backrest Premium Base





## NV2570-CLS

Electric Height Elevation Electric Backrest Classic Base

#### NV2570-PRM

Electric Height Elevation Electric Backrest Premium Base