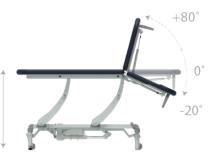

## **Standard Features**

- Strong & sturdy design, supporting & lifting patients up to a maximum weight of 265Kg (583lbs)
- Gas assisted or electric backrest adjustable from -20° to +80°
- Anti-trap gas assisted backrest prevents risk of crushing and harm to patient, user or furniture
- Hydraulic pump action or electric height elevation
- Variable height range of 46 to 95cm for individual working he
- Linked retractable wheels with adjustable foot for uneven flo
- Lock & Go transport mode for easy moving
- Purpose-made precision bearings ensure quiet, reliable ope and increase product life expectancy
- Frame design enables use of mobile hoist
- Electric models include a hand switch as standard
- Laser cut fixing points to easily retrofit approved accessories
- Anti-microbial paint additive on framework prevents growth of bacteria, fungi and viruses
- 70cm wide Easy Clean Upholstery conceals all visible staples
- Choice of Standard or Standard+ upholstery colours