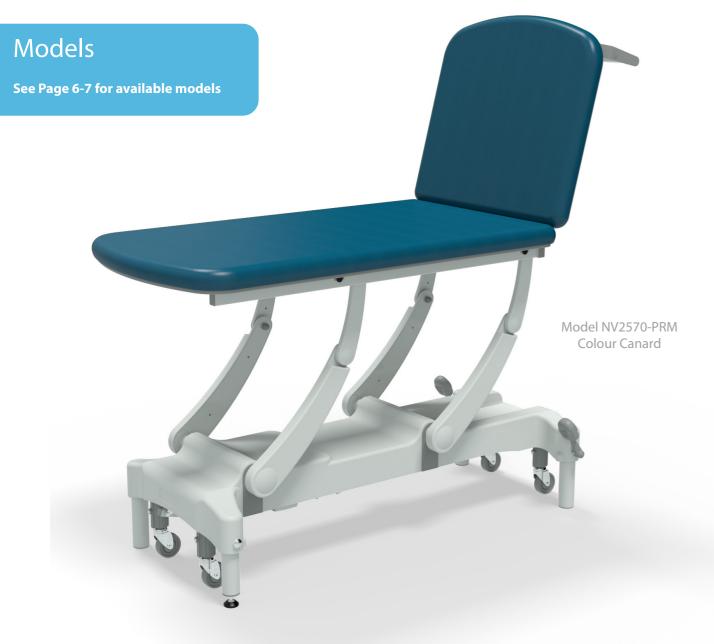

# **CLINNOVA** Clinical 2 Section



A very strong and rigid couch available with a wide range of accessories. Suitable for supporting very heavy patients for examination and minor treatment procedures.



## **Standard Features**

- Strong & sturdy design, supporting & lifting patients up to a maximum weight of 265Kg (583lbs)
- Gas assisted or electric backrest adjustable from -20° to +80°
- Anti-trap gas assisted backrest prevents risk of crushing and harm to patient, user or furniture
- Hydraulic pump action or electric height elevation
- Variable height range of 46 to 95cm for individual working he
- Linked retractable wheels with adjustable foot for uneven flo
- Lock & Go transport mode for easy moving
- Purpose-made precision bearings ensure quiet, reliable ope and increase product life expectancy
- Frame design enables use of mobile hoist
- Electric models include a hand switch as standard
- Laser cut fixing points to easily retrofit approved accessories
- Anti-microbial paint addit