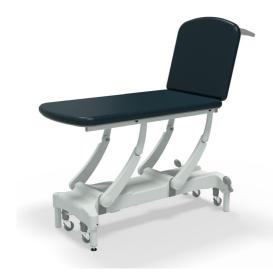

mobile hoist
- Electric models include a hand switch as standard
- Laser cut fixing points to easily retrofit approved accessories
- Anti-microbial paint additive on framework prevents growth of bacteria, fungi and viruses
- 70cm wide Easy Clean Upholstery conceals all visible staples
- Choice of Standard or Standard+ upholstery colours



Paper Roll Holder Fitted as Standard







Model NV2550-CLS Colour Dark Blue



# **CLINNOVA** Clinical 2 Section - Models Available



### NV2550-CLS

Hydraulic Height Elevation Gas Assisted Backrest Classic Base



## NV2560-CLS

Electric Height Elevation Gas Assisted Backrest Classic Base



#### NV2550-PRM

Hydraulic Height Elevation Gas Assisted Backrest Premium Base



#### NV2560-PRM

Electric Height Elevation Gas Assisted Backrest Premium Base





## NV2570-CLS

Electric Height Elevation Electric Backrest Classic Base

#### NV2570-PRM

Electric Height Elevation Electric Backrest Premium Base