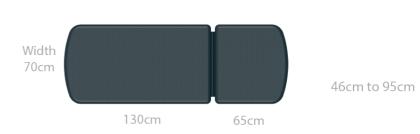

## **Standard Features**

- Strong & sturdy design, supporting & lifting patients up to a maximum weight of 265Kg (583lbs)
- Gas assisted or electric backrest adjustable from -20° to +80°
- Anti-trap gas assisted backrest prevents risk of crushing and harm to patient, user or furniture
- Hydraulic pump action or electric height elevation
- Variable height range of 46 to 95cm for individual working he
- Linked retractable wheels with adjustable foot for uneven flo
- Lock & Go transport mode for easy moving
- Purpose-made precision bearings ensure quiet, reliable ope and increase product life expectancy
- Frame design enables use of mobile hoist
- Electric models include a hand switch as standard
- Laser cut fixing points to easily retrofit approved accessories
- Anti-microbial paint additive on framework prevents growth of bacteria, fungi and viruses
- 70cm wide Easy Clean Upholstery conceals all visible staples
- Choice of Standard or Standard+ upholstery colours