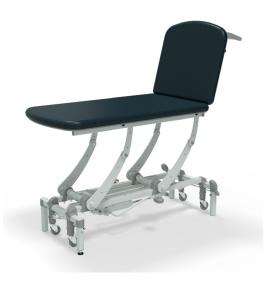

ectric height elevation
- Variable height range of 46 to 95cm for individual working he
- Linked retractable wheels with adjustable foot for uneven flo
- Lock & Go transport mode for easy moving
- Purpose-made precision bearings ensure quiet, reliable ope and increase product life expectancy
- Frame design enables use of mobile hoist
- Electric models include a hand switch as standard
- Laser cut fixing points to easily retrofit approved accessories
- Anti-microbial paint additive on framework prevents growth of bacteria, fungi and viruses
- 70cm wide Easy Clean Upholstery conceals all visible staples
- Choice of Standard or Standard+ upholstery colours



Paper Roll Holder Fitted as Standard







Model NV2550-CLS Colour Dark Blue



# **CLINNOVA** Clinical 2 Section - Models Available



### NV2550-CLS

Hydraulic Height Elevation Gas Assisted Backrest Classic Base



## NV2560-CLS

Electric Height Elevation Gas Assisted Backrest Classic Base



#### NV2550-PRM

Hydraulic Height Elevation Gas Assisted Backrest Premium Base



#### NV2560-PRM

Electric Height Elevation Gas Assisted Backrest Premium Base





## NV2570-CLS

Electric Height Elevation Electric Backrest Classic Base

#### NV2570-PRM

Electric Height Elevation Electric Backrest Premium Base