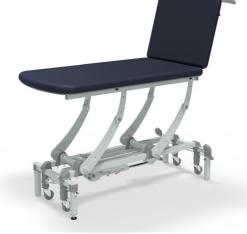

ing he
- Linked retractable wheels with adjustable foot for uneven flo
- Lock & Go transport mode for easy moving
- Purpose-made precision bearings ensure quiet, reliable ope and increase product life expectancy
- Frame design enables use of mobile hoist
- Electric models include a hand switch as standard
- Laser cut fixing points to easily retrofit approved accessories
- Anti-microbial paint additive on framework prevents growth of bacteria, fungi and viruses
- 70cm wide Easy Clean Upholstery conceals all visible staples
- Choice of Standard or Standard+ upholstery colours



Paper Roll Holder Fitted as Standard







Model NV2550-CLS Colour Dark Blue



# **CLINNOVA** Clinical 2 Section - Models Available



### NV2550-CLS

Hydraulic Height Elevation Gas Assisted Backrest Classic Base



## NV2560-CLS

Electric Height Elevation Gas Assisted Backrest Classic Base



#### NV2550-PRM

Hydraulic Height Elevation Gas Assisted Backrest Premium Base



#### NV2560-PRM

Electric Height Elevation Gas Assisted Backrest Premium Base





## NV2570-CLS

Electric Height Elevation Electric Backrest Classic Base

#### NV2570-PRM

Electric Height Elevation Electric Backrest Premium Base