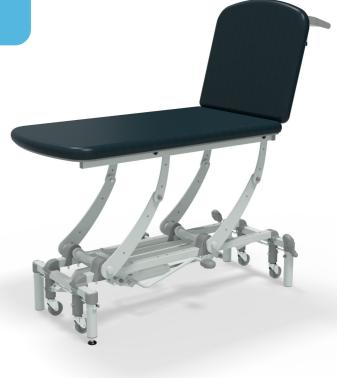

Paper Roll Holder Fitted as Standard

Model NV2550-CLS Colour Dark Blue

### NV2550-CLS

Hydraulic Height Elevation Gas Assisted Backrest Classic Base