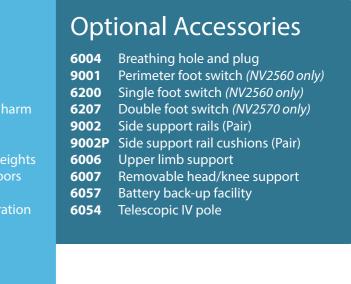

prevents risk of crushing and harm to patient, user or furniture
- Hydraulic pump action or electric height elevation
- Variable height range of 46 to 95cm for individual working he
- Linked retractable wheels with adjustable foot for uneven flo
- Lock & Go transport mode for easy moving
- Purpose-made precision bearings ensure quiet, reliable ope and increase product life expectancy
- Frame design enables use of mobile hoist
- Electric models include a hand switch as standard
- Laser cut fixing points to easily retrofit approved accessories
- Anti-microbial paint additive on framework prevents growth of bacteria, fungi and viruses
- 70cm wide Easy Clean Upholstery conceals all visible staples
- Choice of Standard or Standard+ upholstery colours



Paper Roll Holder Fitted as Standard







Model NV2550-CLS Colour Dark Blue



# **CLINNOVA** Clinical 2 Section - Models Available



### NV2550-CLS

Hydraulic Height Elevation Gas Assisted Backrest Classic Base



## NV2560-CLS

Electric Height Elevation Gas Assisted Backrest Classic Base



#### NV2550-PRM

Hydraulic Height Elevation Gas Assisted Backrest Premium Base



#### NV2560-PRM

Electric Height Elevation Gas Assisted Backrest Premium Base





## NV2570-CLS

Electric Height Elevation Electric Backrest Classic Base

#### NV2570-PRM

Electric Height Elevation Electric Backrest Premium Base