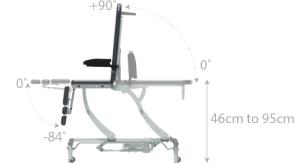

# **Standard Features**

- Strong & sturdy design, supporting & lifting patients up to a maximum weight of 265Kg (583lbs)

- Anti-trap gas assisted sections prevent risk of crushing and harm to patient, user or furniture
- Electric height elevation, raises from 46cm to 95cm in 15 seconds
- Choice of Retractable, independent or central locking castors
- A pair of side support loops supplied as standard for patient security
- and increase product life expectancy
- Frame design enables use of mobile hoist
- Laser cut fixing points to easily retrofit approved accessories
- Anti-microbial paint additive on framework prevents growth of bacteria, fungi and viruses
- 70cm wide Easy Clean Upholstery conceals all visible staples
- Choice of Standard or Standard+ upholstery colours