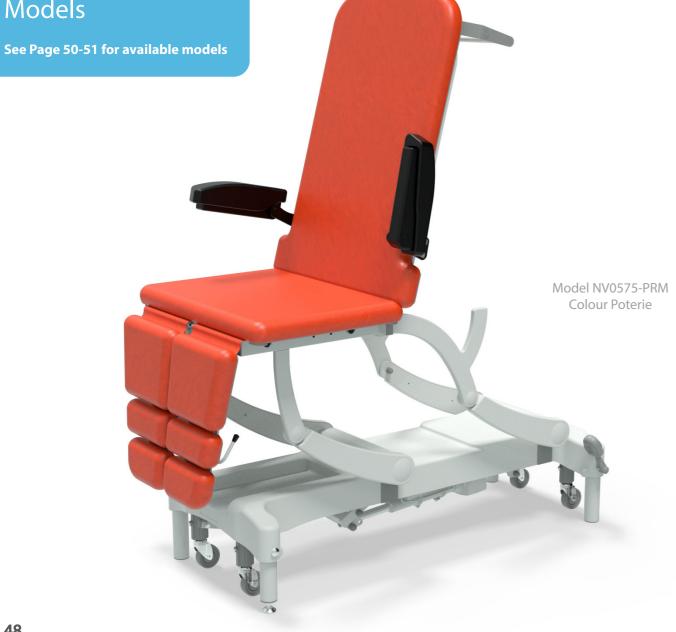

## **CLINNOVA** Versa 2

Models

**Bacterial** 

The CLINNOVA Versa 2 is designed for podiatry, chiropody & lower limb procedures. The individually adjustable footrests can be extended to accommodate for taller patients. A pair of fold-down armrests are fitted for patient security and comfort.

# **Standard Features**

- Strong & sturdy design, supporting & lifting patients up to a maximum weight of 265Kg (583lbs)

- Anti-trap gas assisted sections prevent risk of crushing and harm to patient, user or furniture
- Electric height elevation, raises from 46cm to 95cm in 15 seconds
- Choice of Retractable, independent or central locking castors
- A pair of side support loops supplied as standard for patient security
- and increase product life expectancy
- Frame design enables use of mobile hoist
- Laser cut fixing points to easily retrofit approved accessories
- Anti-microbial paint additive on framework prevents growth of bacteria, fungi and viruses
- 70cm wide Easy Clean Upholstery conceals all visible staples
- Choice of Standard or Standard+ upholstery colours