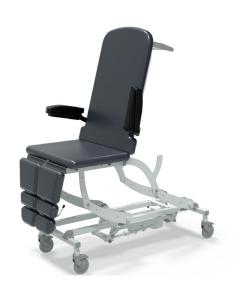

## **NV0475-CLS**

Electric Height Elevation Electric Head Section Gas Assisted Foot Section Independently Braking Castors Classic Base