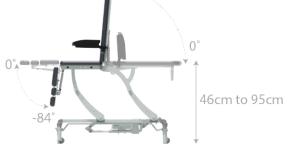

# **Standard Features**

- Strong & sturdy design, supporting & lifting patients up to a maximum weight of 265Kg (583lbs)

- Anti-trap gas assisted sections prevent risk of crushing and harm to patient, user or furniture
- Electric height elevation, raises from 46cm to 95cm in 15 seconds
- Choice of Retractable, independent or central locking castors
- A pair of side support loops supplied as standard for patient security
- and increase product life expectancy
- Frame design enables use of mobile hoist
- Laser cut fixing points to easily retrofit approved accessories
- Anti-microbial paint additive on framework prevents growth of bacteria, fungi and viruses
- 70cm wide Easy Clean Upholstery conceals all visible staples
- Choice of Standard or Standard+ upholstery colours