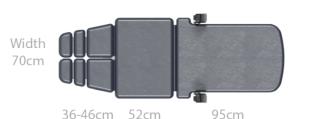

# **Standard Features**

- Strong & sturdy design, supporting & lifting patients up to a maximum weight of 265Kg (583lbs)

- Anti-trap gas assisted sections prevent risk of crushing and harm to patient, user or furniture
- Electric height elevation, raises from 46cm to 95cm in 15 seconds
- Choice of Retractable, independent or central locking castors
- A pair of side support loops supplied as standard for patient security
- and increase product life expectancy
- Frame design enables use of mobile hoist
- Laser cut fixing points to easily retrofit approved accessories
- Anti-microbial paint additive on framework prevents growth of bacteria, fungi and viruses
- 70cm wide Easy Clean Upholstery conceals all visible staples
- Choice of Standard or Standard+ upholstery colours