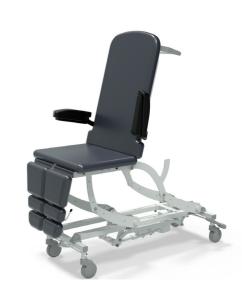

## **NV0675-CLS**

Electric Height Elevation Electric Head Section Gas Assisted Foot Section Central Locking Castors Classic Base