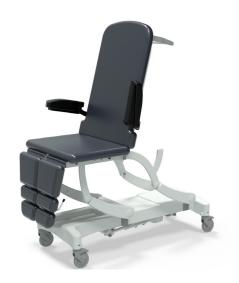

#### **NV0475-PRM**

Electric Height Elevation Electric Head Section Gas Assisted Foot Section Independently Braking Castors Premium Base