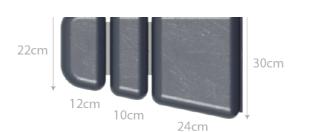

## **CLINNOVA** Versa 2

Models

**Bacterial** 

The CLINNOVA Versa 2 is designed for podiatry, chiropody & lower limb procedures. The individually adjustable footrests can be extended to accommodate for taller patients. A pair of fold-down armrests are fitted for patient security and comfort.