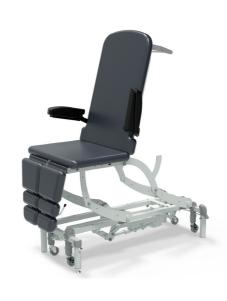

# **NV0575-CLS**

Electric Height Elevation Electric Head Section Gas Assisted Foot Section Retractable Castors Classic Base