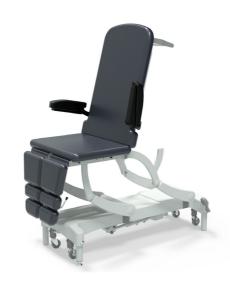

## **NV0475-CLS**

Electric Height Elevation Electric Head Section Gas Assisted Foot Section Independently Braking Castors Classic Base

# **NV0575-CLS**

Electric Height Elevation Electric Head Section Gas Assisted Foot Section Retractable Castors Classic Base

## **NV0675-CLS**

Electric Height Elevation Electric Head Section Gas Assisted Foot Section Central Locking Castors Classic Base