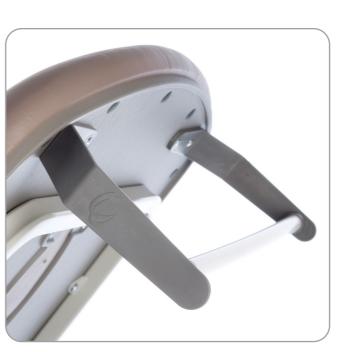

# **Standard Features**

- Strong & sturdy design, supporting & lifting patients up to a maximum weight of 265Kg (583lbs)

- Anti-trap gas assisted sections prevent risk of crushing and harm to patient, user or furniture
- Electric height elevation, raises from 46cm to 95cm in 15 seconds
- Choice of Retractable, independent or central locking castors
- A pair of side support loops supplied as standard for patient security
- and increase product life expectancy
- Frame design enables use of mobile hoist
- Laser cut fixing points to easily retrofit approved accessories
- Anti-microbial paint additive on framework prevents growth of bacteria, fungi and viruses
- 70cm wide Easy Clean Upholstery conceals all visible staples
- Choice of Standard or Standard+ upholstery colours