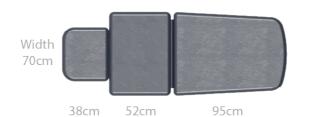

- Laser cut fixing points to easily retrofit approved accessories
- Anti-microbial paint additive on framework prevents growth of bacteria, fungi and viruses
- 70cm wide Easy Clean Upholstery conceals all visible staples
- Choice of Standard or Standard+ upholstery colours