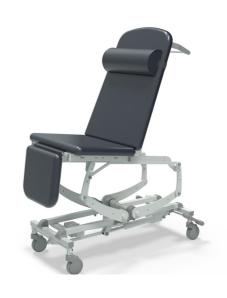

#### **NV9696-CLS**

Electric Height Elevation & Tilt Electric Backrest Electric Foot Section Central Locking Castors Classic Base