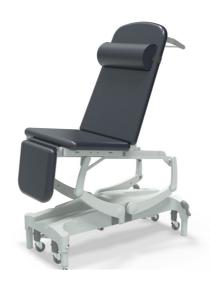

#### **NV9496-CLS**

Electric Height Elevation & Tilt Electric Backrest Electric Foot Section Independently Braking Castors Classic Base

### **NV9596-CLS**

Electric Height Elevation & Tilt Electric Backrest Electric Foot Section Retractable Castors Classic Base

#### **NV9696-CLS**

Electric Height Elevation & Tilt Electric Backrest Electric Foot Section Central Locking Castors Classic Base