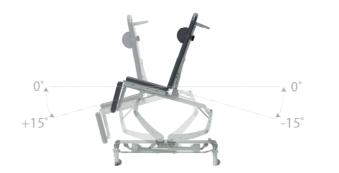

#### **CLINNOVA** Ultra Pro

Models

The CLINNOVA Ultra Pro is intelligently designed for ultrasound, sonography and scanning procedures, offering fully electric profiling of height, backrest, footrest and two-way Trendelenburg tilt. The couch also includes a CPR facility and digital display handset, with a safe working load of 285kg.