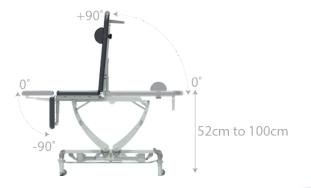

#### **CLINNOVA** Ultra Pro

Models

The CLINNOVA Ultra Pro is intelligently designed for ultrasound, sonography and scanning procedures, offering fully electric profiling of height, backrest, footrest and two-way Trendelenburg tilt. The couch also includes a CPR facility and digital display handset, with a safe working load of 285kg.