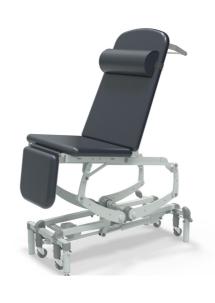

### **NV9596-CLS**

Electric Height Elevation & Tilt Electric Backrest Electric Foot Section Retractable Castors Classic Base