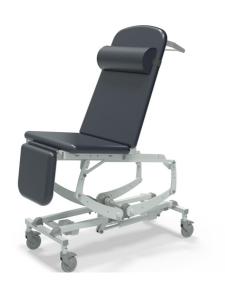

#### **NV9496-CLS**

Electric Height Elevation & Tilt Electric Backrest Electric Foot Section Independently Braking Castors Classic Base