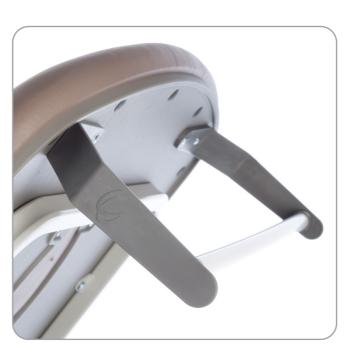

### **NV9596-CLS**

Electric Height Elevation & Tilt Electric Backrest Electric Foot Section Retractable Castors Classic Base