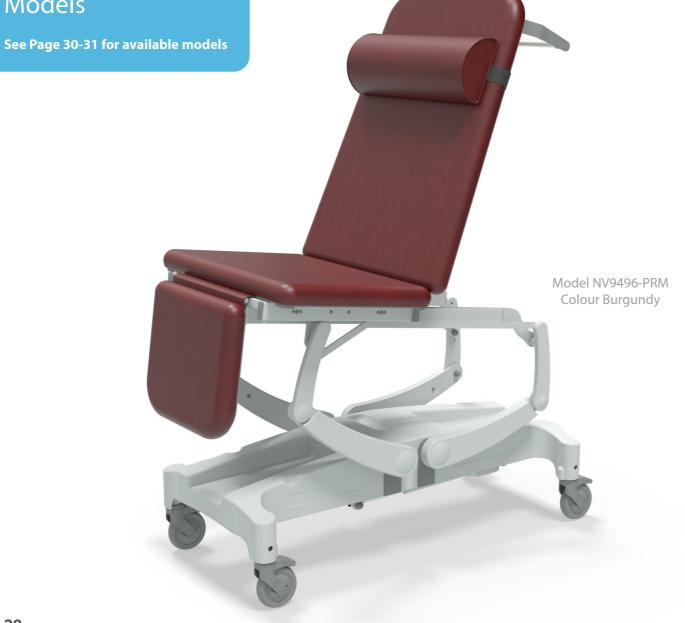

- Laser cut fixing points to easily retrofit approved accessories
- Anti-microbial paint additive on framework prevents growth of bacteria, fungi and viruses
- 70cm wide Easy Clean Upholstery conceals all visible staples
- Choice of Standard or Standard+ upholstery colours