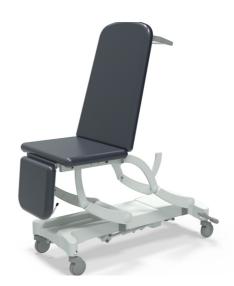

### **CLINNOVA** Ultra 2

The CLINNOVA Ultra 2 is designed for ultrasound, sonography and scanning procedures but is extremely versatile, so could be used for multiple disciplines. The couch includes fixing points for optional Lithotomy Stirrups or Adjustable Leg Supports.

# Standard Features

- Strong & sturdy design, supporting & lifting patients up to a maximum weight of 265Kg (583lbs)
- Gas assisted drop end foot section, adjustable from 0° to -84°
- Anti-trap gas assisted sections prevent risk of crushing and harm to patient, user or furniture

- Choice of independent, retractable or central locking castors
- and increase product life expectancy
- Includes a hand switch as standard
- Laser cut fixing points to easily retrofit approved accessories
- Anti-microbial paint additive on framework prevents growth of bacteria, fungi and viruses
- 70cm wide Easy Clean Upholstery ideal for infection prevention