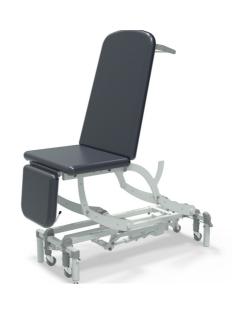

# **CLINNOVA** Ultra 2 - Models Available

### **NV9476-CLS**

Electric Height Elevation Electric Backrest Gas Assisted Foot Section Independently Braking Castors Classic Base

## **NV9576-CLS**

Electric Height Elevation Electric Backrest Gas Assisted Foot Section Retractable Castors Classic Base

#### **NV9676-CLS**

Electric Height Elevation Electric Backrest Gas Assisted Foot Section Central Locking Castors Classic Base

#### **NV9476-PRM**

Electric Height Elevation Electric Backrest Gas Assisted Foot Section Independently Braking Castors Premium Base

## **NV9576-PRM**

Electric Height Elevation Electric Backrest Gas Assisted Foot Section Retractable Castors Premium Base

#### **NV9676-PRM**

Electric Height Elevation Electric Backrest Gas Assisted Foot Section Central Locking Castors Premium Base

26 27