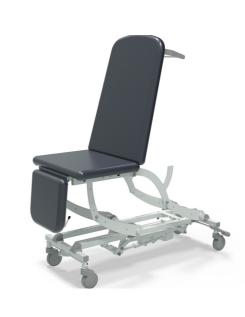

# **CLINNOVA** Ultra 2 - Models Available

### **NV9476-CLS**

Electric Height Elevation Electric Backrest Gas Assisted Foot Section Independently Braking Castors Classic Base

## **NV9576-CLS**

Electric Height Elevation Electric Backrest Gas Assisted Foot Section Retractable Castors Classic Base

#### **NV9676-CLS**

Electric Height Elevation Electric Backrest Gas Assisted Foot Section Central Locking Castors Classic Base

#### **NV9476-PRM**

Electric Height Elevation Electric Backrest Gas Assisted Foot Section Independently Braking Castors Premium Base

## **NV9576-PRM**

Electric Height Elevation Electric Backrest Gas Assisted Foot Section Retractable Castors Premium Base

#### **NV9676-PRM**

Electric Height Elevation Electric Backrest Gas Assisted Foot Section Central Locking Castors Premium Base

26 27