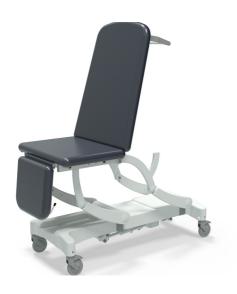

### **NV9476-CLS**

Electric Height Elevation Electric Backrest Gas Assisted Foot Section Independently Braking Castors Classic Base

## **NV9576-CLS**

Electric Height Elevation Electric Backrest Gas Assisted Foot Section Retractable Castors Classic Base

#### **NV9676-CLS**

Electric Height Elevation Electric Backrest Gas Assisted Foot Section Central Locking Castors Classic Base