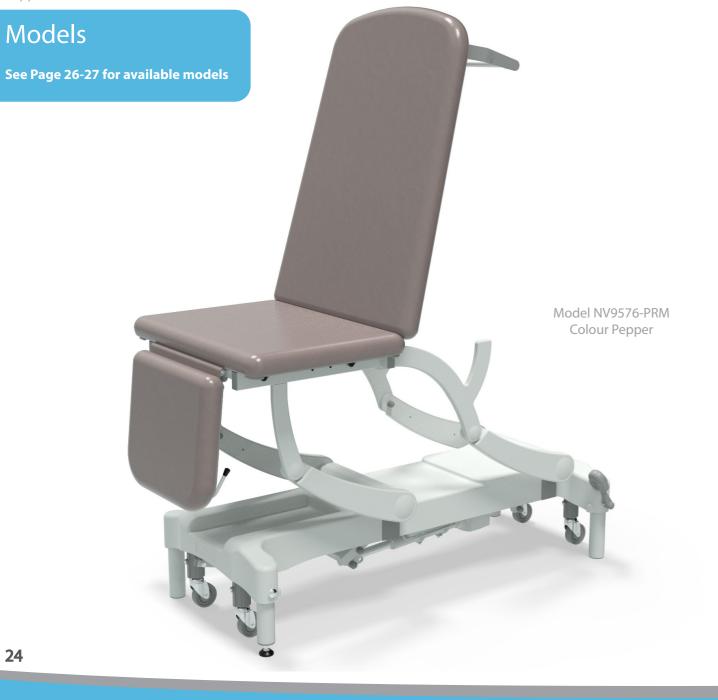

### **CLINNOVA** Ultra 2

The CLINNOVA Ultra 2 is designed for ultrasound, sonography and scanning procedures but is extremely versatile, so could be used for multiple disciplines. The couch includes fixing points for optional Lithotomy Stirrups or Adjustable Leg Supports.

# **CLINNOVA** Ultra 2 - Models Available