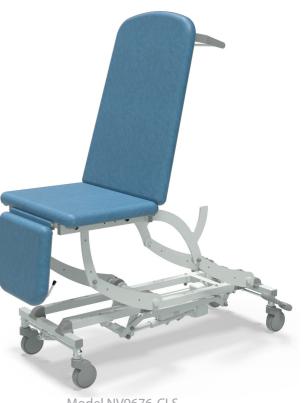

6054 Telescopic IV pole

Model NV9676-CLS Colour Sky Blue

#### **NV9676-CLS**

Electric Height Elevation Electric Backrest Gas Assisted Foot Section Central Locking Castors Classic Base