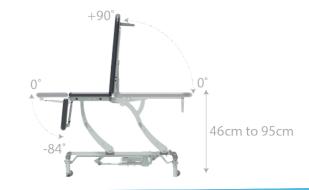

# Standard Features

- Strong & sturdy design, supporting & lifting patients up to a maximum weight of 265Kg (583lbs)
- Gas assisted drop end foot section, adjustable from 0° to -84°
- Anti-trap gas assisted sections prevent risk of crushing and harm to patient, user or furniture