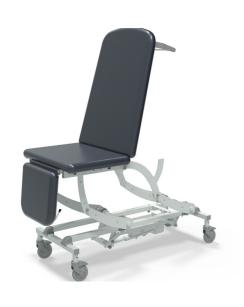

# **CLINNOVA** Ultra 2 - Models Available

### **NV9476-CLS**

Electric Height Elevation Electric Backrest Gas Assisted Foot Section Independently Braking Castors Classic Base

## **NV9576-CLS**

Electric Height Elevation Electric Backrest Gas Assisted Foot Section Retractable Castors Classic Base

#### **NV9676-CLS**

Electric Height Elevation Electric Backrest Gas Assisted Foot Section Central Locking Castors Classic Base

#### **NV9476-PRM**

Electric Height Elevation Electric Backrest Gas Assisted Foot Section Independently Braking Castors Premium Base

## **NV9576-PRM**

Electric Height Elevation Electric Backrest Gas Assisted Foot Section Retractable Castors Premium Base

#### **NV9676-PRM**

Electric Height Elevation Electric Backrest Gas Assisted Foot Section Central Locking Castors Premium Base

26 27