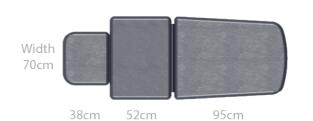

- Choice of independent, retractable or central locking castors
- and increase product life expectancy
- Includes a hand switch as standard
- Laser cut fixing points to easily retrofit approved accessories
- Anti-microbial paint additive on framework prevents growth of bacteria, fungi and viruses
- 70cm wide Easy Clean Upholstery ideal for infection prevention