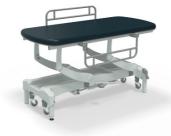

# NV1551B-CLS

Hydraulic Height Elevation Medium Classic Base

#### **NV1551B-PRM**

Hydraulic Height Elevation Medium Premium Base

### **NV1561B-PRM**

Electric Height Elevation Medium Premium Base