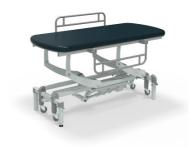

### NV1551A-CLS

Hydraulic Height Elevation Large Classic Base

**NV1561A-CLS** 

Electric Height Elevation Large Classic Base

### **NV1551A-PRM**

Hydraulic Height Elevation Large Premium Base