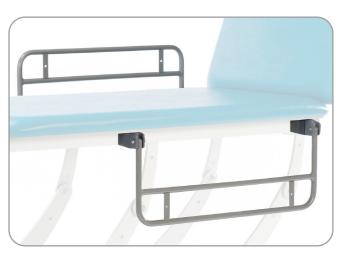

- Anti-microbial paint additive on framework prevents growth of bacteria, fungi and viruses
- 70cm wide Easy Clean Upholstery conceals all visible staples

Side Support Rails Fitted as Standard

46cm to 95cm

### **Optional Accessories**

**6200** Single foot switch (*NV1561 only*) **9002P** Side support rail cushions (Pair)

Model NV1551C-CLS Colour Sky Blue