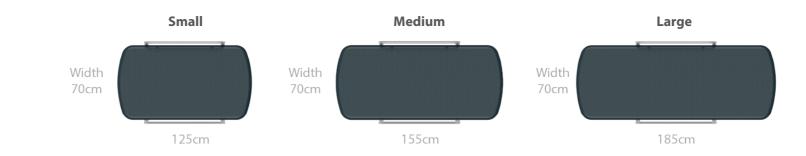

## **Standard Features**

- Strong & sturdy design, supporting & lifting patients up to a maximum weight of 265Kg (583lbs)
- Choice of Small, Medium or Large upholstery surfaces
- Hydraulic pump action or electric height elevation
- Variable height range of 46 to 95cm for individual working heights
- Lock & Go transport mode for easy moving
- Purpose-made precision bearings ensure quiet, reliable operation and increase product life expectancy