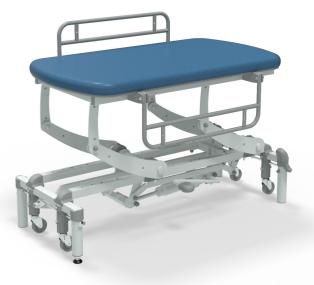

### **Optional Accessories**

**6200** Single foot switch (*NV1561 only*) **9002P** Side support rail cushions (Pair)

Model NV1551C-CLS Colour Sky Blue

# NV1551C-CLS

Hydraulic Height Elevation Small Classic Base