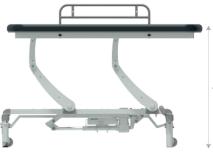

- Anti-microbial paint additive on framework prevents growth of bacteria, fungi and viruses
- 70cm wide Easy Clean Upholstery conceals all visible staples

Side Support Rails Fitted as Standard

46cm to 95cm