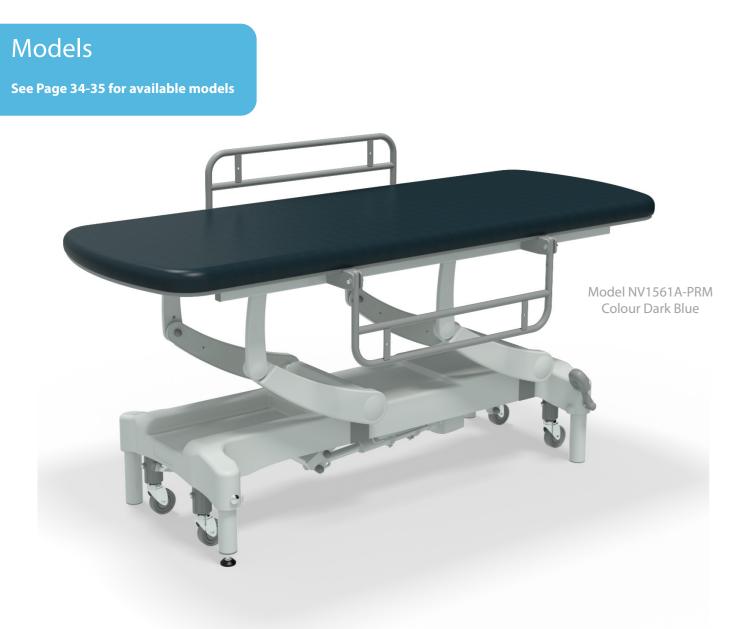

## **CLINNOVA** Therapy Hygiene

A selection of sturdy, variable height changing tables suitable for individuals with additional living needs. Popular within schools for children with special educational needs, but also suitable for adolescents and adults.

## **Standard Features**

- Strong & sturdy design, supporting & lifting patients up to a maximum weight of 265Kg (583lbs)
- Choice of Small, Medium or Large upholstery surfaces
- Hydraulic pump action or electric height elevation
- Variable height range of 46 to 95cm for individual working heights
- Lock & Go transport mode for easy moving
- Purpose-made precision bearings ensure quiet, reliable operation and increase product life expectancy

- Anti-microbial paint additive on framework prevents growth of bacteria, fungi and viruses
- 70cm wide Easy Clean Upholstery conceals all visible staples

Side Support Rails Fitted as Standard

46cm to 95cm

### **NV1561A-PRM**

Electric Height Elevation Large Premium Base