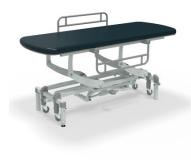

### NV1551A-CLS

Hydraulic Height Elevation Large Classic Base

**NV1561A-CLS** 

Electric Height Elevation Large Classic Base