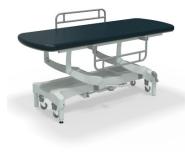

### NV1551A-CLS

Hydraulic Height Elevation Large Classic Base

**NV1561A-CLS** 

Electric Height Elevation Large Classic Base

### **NV1551A-PRM**

Hydraulic Height Elevation Large Premium Base