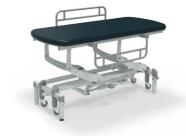

# NV1551B-CLS

Hydraulic Height Elevation Medium Classic Base

#### **NV1551B-PRM**

Hydraulic Height Elevation Medium Premium Base