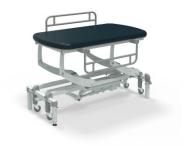

## **CLINNOVA** Therapy Hygiene

A selection of sturdy, variable height changing tables suitable for individuals with additional living needs. Popular within schools for children with special educational needs, but also suitable for adolescents and adults.

## **Standard Features**

- Strong & sturdy design, supporting & lifting patients up to a maximum weight of 265Kg (583lbs)
- Choice of Small, Medium or Large upholstery surfaces
- Hydraulic pump action or electric height elevation
- Variable height range of 46 to 95cm for individual working heights
- Lock & Go transport mode for easy moving
- Purpose-made precision bearings ensure quiet, reliable operation and increase product life expectancy

- Anti-microbial paint additive on framework prevents growth of bacteria, fungi and viruses
- 70cm wide Easy Clean Upholstery conceals all visible staples

Side Support Rails Fitted as Standard

46cm to 95cm