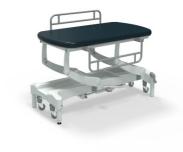

### **Optional Accessories**

**6200** Single foot switch (*NV1561 only*) **9002P** Side support rail cushions (Pair)

Model NV1551C-CLS Colour Sky Blue

# NV1551C-CLS

Hydraulic Height Elevation Small Classic Base

### NV1551C-PRM

Hydraulic Height Elevation Small Premium Base