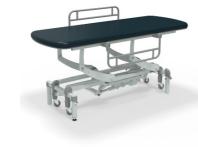

mall, Medium or Large upholstery surfaces
- Hydraulic pump action or electric height elevation
- Variable height range of 46 to 95cm for individual working heights
- Lock & Go transport mode for easy moving
- Purpose-made precision bearings ensure quiet, reliable operation and increase product life expectancy

- Anti-microbial paint additive on framework prevents growth of bacteria, fungi and viruses
- 70cm wide Easy Clean Upholstery conceals all visible staples



Side Support Rails Fitted as Standard



46cm to 95cm

### **Optional Accessories**

**6200** Single foot switch (*NV1561 only*) **9002P** Side support rail cushions (Pair)



Model NV1551C-CLS Colour Sky Blue



# **CLINNOVA** Therapy Hygiene - Models Available



### NV1551A-CLS

Hydraulic Height Elevation Large Classic Base



**NV1561A-CLS** 

Electric Height Elevation Large Classic Base



# NV1551B-CLS

Hydraulic Height Elevation Medium Classic Base



# **NV1561B-CLS**

Electric Height Elevation Medium Classic Base



# NV1551C-CLS

Hydraulic Height Elevation Small Classic Base



### **NV1551A-PRM**

Hydraulic Height Elevation Large Premium Base



### **NV1561A-PRM**

Electric Height Elevation Large Premium Base



#### **NV1551B-PRM**

Hydraulic Height Elevation Medium Premium Base



### **NV1561B-PRM**

Electric Height Elevation Medium Premium Base



### NV1551C-PRM

Hydraulic Height Elevation Small Premium Base





#### **NV1561C-CLS**

Electric Height Elevation Small Classic Base



#### NV1561C-PRM

Electric Height Elevation Small Premium Base