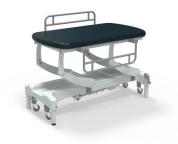

## **CLINNOVA** Therapy Hygiene

A selection of sturdy, variable height changing tables suitable for individuals with additional living needs. Popular within schools for children with special educational needs, but also suitable for adolescents and adults.

## **Standard Features**

- Strong & sturdy design, supporting & lifting patients up to a maximum weight of 265Kg (583lbs)
- Choice of Small, Medium or Large upholstery surfaces
- Hydraulic pump action or electric height elevation
- Variable height range of 46 to 95cm for individual working heights
- Lock & Go transport mode for easy moving
- Purpose-made precision bearings ensure quiet, reliable operation and increase product life expectancy

- Anti-microbial paint additive on framework prevents growth of bacteria, fungi and viruses
- 70cm wide Easy Clean Upholstery conceals all visible staples

Side Support Rails Fitted as Standard

46cm to 95cm