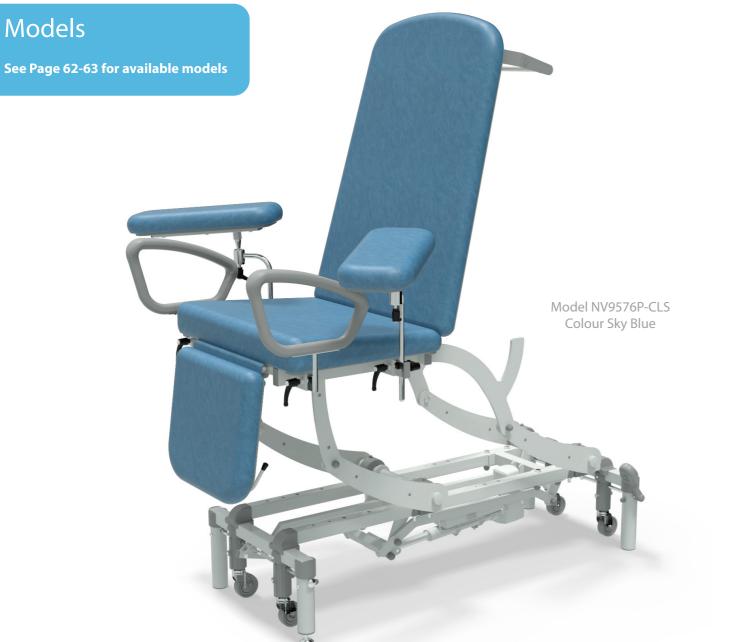

**CLINNOVA** Phlebotomy 2

The CLINNOVA Phlebotomy 2 is designed for blood sampling procedures, so is fitted with side loops and adjustable upper limb supports to assist with patient positioning and security. The seat section is slightly inclined to encourage the patient to sit back into the chair for additional safety in the event of feinting.

# **Standard Features**

- Strong & sturdy design, supporting & lifting patients up to a maximum weight of 265Kg (583lbs)
- Electric backrest section, gas assisted foot section
- Anti-trap gas assisted sections prevent risk of crushing and harm to patient, user or furniture
- Electric height elevation, raises from low to high in 15 seconds
- Variable height range of 46cm to 95cm for individual working heights
- Choice of Retractable, independent or central locking castors
- Purpose-made precision bearings ensure quiet, reliable operation and increase product life expectancy
- Frame design enables use of mobile hoist
- Includes a hand switch as standard
- Supplied with a pair of multi-adjustable armrest and arm loops
- Laser cut fixing points to easily retrofit approved accessories
- Anti-microbial paint additive on framework prevents growth of bacteria, fungi and viruses
- 70cm wide Easy Clean Upholstery conceals all visible staples
- Choice of Standard or Standard+ upholstery colours

## NV9576P-CLS

Electric Height Elevation Electric Backrest Gas Assisted Foot Section Retractable Castors Classic Base