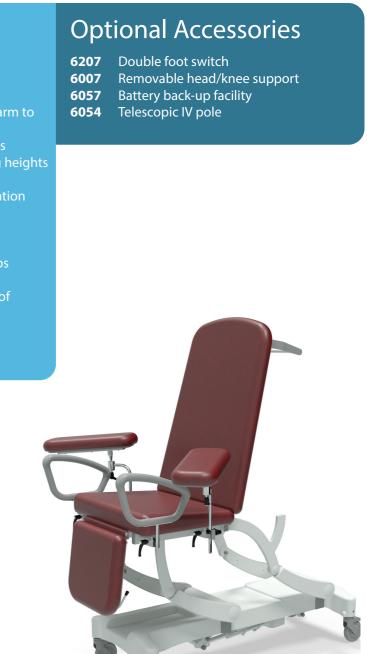

**CLINNOVA** Phlebotomy 2

The CLINNOVA Phlebotomy 2 is designed for blood sampling procedures, so is fitted with side loops and adjustable upper limb supports to assist with patient positioning and security. The seat section is slightly inclined to encourage the patient to sit back into the chair for additional safety in the event of feinting.

Paper Roll Holder Fitted as Standard

Model NV9476P-PRM Colour Burgundy