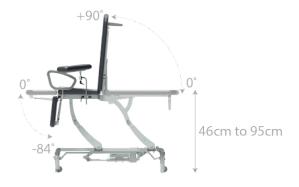

# **Standard Features**

- Strong & sturdy design, supporting & lifting patients up to a maximum weight of 265Kg (583lbs)
- Electric backrest section, gas assisted foot section
- Anti-trap gas assisted sections prevent risk of crushing and harm to patient, user or furniture
- Electric height elevation, raises from low to high in 15 seconds
- Variable height range of 46cm to 95cm for individual working heights
- Choice of Retractable, independent or central locking castors
- Purpose-made precision bearings ensure quiet, reliable operation and increase product life expectancy
- Frame design enables use of mobile hoist
- Includes a hand switch as standard
- Supplied with a pair of multi-adjustable armrest and arm loops
- Laser cut fixing points to easily retrofit approved accessories
- Anti-microbial paint additive on framework prevents growth of bacteria, fungi and viruses
- 70cm wide Easy Clean Upholstery conceals all visible staples
- Choice of Standard or Standard+ upholstery colours