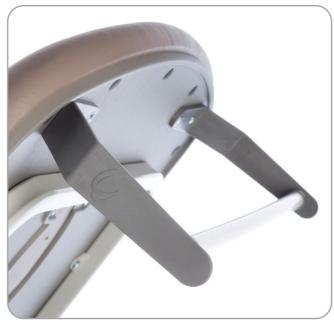

**CLINNOVA** Phlebotomy 2

The CLINNOVA Phlebotomy 2 is designed for blood sampling procedures, so is fitted with side loops and adjustable upper limb supports to assist with patient positioning and security. The seat section is slightly inclined to encourage the patient to sit back into the chair for additional safety in the event of feinting.

# **Standard Features**

- Strong & sturdy design, supporting & lifting patients up to a maximum weight of 265Kg (583lbs)
- Electric backrest section, gas assisted foot section
- Anti-trap gas assisted sections prevent risk of crushing and harm to patient, user or furniture
- Electric height elevation, raises from low to high in 15 seconds
- Variable height range of 46cm to 95cm for individual working heights
- Choice of Retractable, independent or central locking castors
- Purpose-made precision bearings ensure quiet, reliable operation and increase product life expectancy
- Frame design enables use of mobile hoist
- Includes a hand switch as standard
- Supplied with a pair of multi-adjustable armrest and arm loops
- Laser cut fixing points to easily retrofit approved accessories
- Anti-microbial paint additive on framework prevents growth of bacteria, fungi and viruses
- 70cm wide Easy Clean Upholstery conceals all visible staples
- Choice of Standard or Standard+ upholstery colours