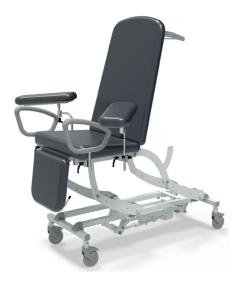

# **CLINNOVA** Phlebotomy 2 - Models Available

#### NV9476P-CLS

Electric Height Elevation Electric Backrest Gas Assisted Foot Section Independently Braking Castors Classic Base

## NV9576P-CLS

Electric Height Elevation Electric Backrest Gas Assisted Foot Section Retractable Castors Classic Base