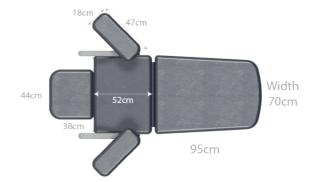

**CLINNOVA** Phlebotomy 2

The CLINNOVA Phlebotomy 2 is designed for blood sampling procedures, so is fitted with side loops and adjustable upper limb supports to assist with patient positioning and security. The seat section is slightly inclined to encourage the patient to sit back into the chair for additional safety in the event of feinting.

# **Standard Features**

- Strong & sturdy design, supporting & lifting patients up to a maximum weight of 265Kg (583lbs)
- Electric backrest section, gas assisted foot section
- Anti-trap gas assisted sections prevent risk of crushing and harm to patient, user or furniture
- Electric height elevation, raises from low to high in 15 seconds
- Variable height range of 46cm to 95cm for individual working heights
- Choice of Retractable, independent or central locking castors
- Purpose-made precision bearings ensure quiet, reliable operation and increase product life expectancy
- Frame design enables use of mobile hoist
- Includes a hand switch as standard
- Supplied with a pair of multi-adjustable armrest and arm loops
- Laser cut fixing points to easily retrofit approved accessories
- Anti-microbial paint additive on framework prevents growth of bacteria, fungi and viruses
- 70cm wide Easy Clean Upholstery conceals all visible staples
- Choice of Standard or Standard+ upholstery colours