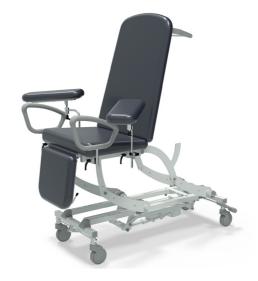

**CLINNOVA** Phlebotomy 2

The CLINNOVA Phlebotomy 2 is designed for blood sampling procedures, so is fitted with side loops and adjustable upper limb supports to assist with patient positioning and security. The seat section is slightly inclined to encourage the patient to sit back into the chair for additional safety in the event of feinting.

# **Standard Features**

- Strong & sturdy design, supporting & lifting patients up to a maximum weight of 265Kg (583lbs)
- Electric backrest section, gas assisted foot section
- Anti-trap gas assisted sections prevent risk of crushing and harm to patient, user or furniture
- Electric height elevation, raises from low to high in 15 seconds
- Variable height range of 46cm to 95cm for individual working heights
- Choice of Retractable, independent or central locking castors
- Purpose-made precision bearings ensure quiet, reliable operation and increase product life expectancy
- Frame design enables use of mobile hoist
- Includes a hand switch as standard
- Supplied with a pair of multi-adjustable armrest and arm loops
- Laser cut fixing points to easily retrofit approved accessories
- Anti-microbial paint additive on framework prevents growth of bacteria, fungi and viruses
- 70cm wide Easy Clean Upholstery conceals all visible staples
- Choice of Standard or Standard+ upholstery colours