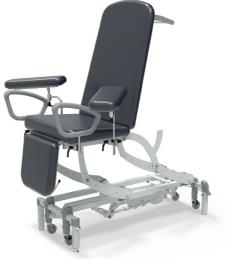

# **CLINNOVA** Phlebotomy 2 - Models Available

### NV9676P-CLS

Electric Height Elevation Electric Backrest Gas Assisted Foot Section Central Locking Castors Classic Base

#### NV9676P-PRM

Electric Height Elevation Electric Backrest Gas Assisted Foot Section Central Locking Castors Premium Base