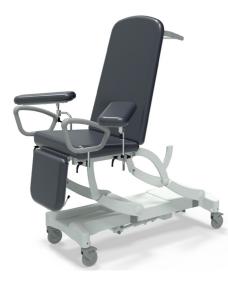

#### NV9476P-CLS

Electric Height Elevation Electric Backrest Gas Assisted Foot Section Independently Braking Castors Classic Base

## NV9576P-CLS

Electric Height Elevation Electric Backrest Gas Assisted Foot Section Retractable Castors Classic Base

### NV9476P-PRM

Electric Height Elevation Electric Backrest Gas Assisted Foot Section Independently Braking Castors Premium Base

### NV9576P-PRM

Electric Height Elevation Electric Backrest Gas Assisted Foot Section Retractable Castors Premium Base

### NV9676P-CLS

Electric Height Elevation Electric Backrest Gas Assisted Foot Section Central Locking Castors Classic Base

#### NV9676P-PRM

Electric Height Elevation Electric Backrest Gas Assisted Foot Section Central Locking Castors Premium Base