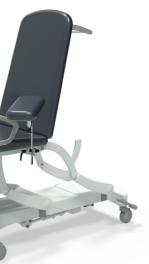

**CLINNOVA** Phlebotomy 2

The CLINNOVA Phlebotomy 2 is designed for blood sampling procedures, so is fitted with side loops and adjustable upper limb supports to assist with patient positioning and security. The seat section is slightly inclined to encourage the patient to sit back into the chair for additional safety in the event of feinting.