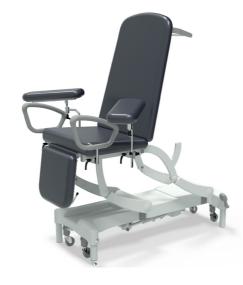

#### NV9476P-CLS

Electric Height Elevation Electric Backrest Gas Assisted Foot Section Independently Braking Castors Classic Base

## NV9576P-CLS

Electric Height Elevation Electric Backrest Gas Assisted Foot Section Retractable Castors Classic Base

### NV9476P-PRM

Electric Height Elevation Electric Backrest Gas Assisted Foot Section Independently Braking Castors Premium Base

### NV9576P-PRM

Electric Height Elevation Electric Backrest Gas Assisted Foot Section Retractable Castors Premium Base

### NV9676P-CLS

Electric Height Elevation Electric Backrest Gas Assisted Foot Section Central Locking Castors Classic Base

#### NV9676P-PRM

Electric Height Elevation Electric Backrest Gas Assisted Foot Section Central Locking Castors Premium Base