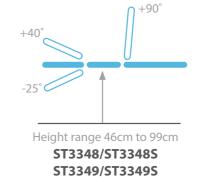

## Models

Standard head design ST3347

ST3347S

ST3348 Basic head design

ST3348S

ST3349 Plus head design

ST3349S Plus head design with split leg

## **Standard Features**

- Safe working load and lifting capacity of 240Kg (528lbs)
- Electric height operation via integral perimeter foot switch
- Excellent height range from 46cm to 99cm

- Gas assisted backrest and head sections incorporate anti-trap design
- Choice of standard, basic or plus head design with adjustable armrests
- Choice of standard or split leg foot section
- Breathing hole and plug fitted as standard