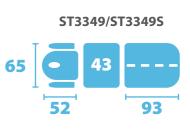

## Models

Standard head design ST3347

ST3347S

ST3348 Basic head design

ST3348S

ST3349 Plus head design

ST3349S Plus head design with split leg