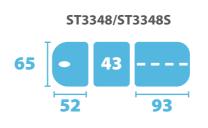

## Models

Standard head design ST3347

ST3347S

ST3348 Basic head design

ST3348S

ST3349 Plus head design

ST3349S Plus head design with split leg