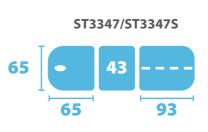

## Models

Standard head design ST3347

ST3347S

ST3348 Basic head design

ST3348S

ST3349 Plus head design

ST3349S Plus head design with split leg

## **Standard Features**

- Safe working load and lifting capacity of 240Kg (528lbs)
- Electric height operation via integral perimeter foot switch
- Excellent height range from 46cm to 99cm

- Gas assisted backrest and head sections incorporate anti-trap design
- Choice of standard, basic or plus head design with adjustable armrests
- Choice of standard or split leg foot section
- Breathing hole and plug fitted as standard