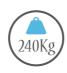

## **Standard Features**

- Safe working load and lifting capacity of 240Kg (528lbs)
- Electric height operation via integral perimeter foot switch
- Excellent height range from 46cm to 99cm

- Gas assisted backrest and head sections incorporate anti-trap design
- Choice of standard, basic or plus head design with adjustable armrests
- Choice of standard or split leg foot section
- Breathing hole and plug fitted as standard