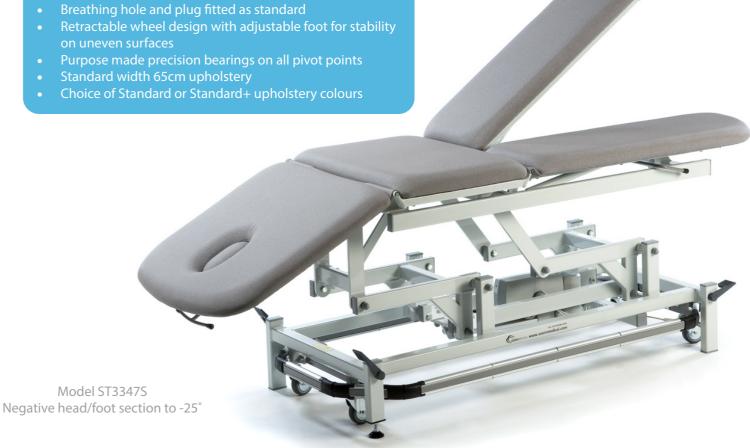

## Therapy Deluxe Couch

A very strong and rigid couch with full length top frame for added stability. These models are available with a choice of three head section designs with the option of split leg facility and have the perimeter foot switch operation supplied as standard.

## Models

Standard head design ST3347

ST3347S

ST3348 Basic head design

ST3348S

ST3349 Plus head design

ST3349S Plus head design with split leg

## **Standard Features**

- Safe working load and lifting capacity of 240Kg (528lbs)
- Electric height operation via integral perimeter foot switch
- Excellent height range from 46cm to 99cm

- Gas assisted backrest and head sections incorporate anti-trap design
- Choice of standard, basic or plus head design with adjustable armrests
- Choice of standard or split leg foot section
- Breathing hole and plug fitted as standard