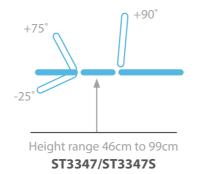

## **Standard Features**

- Safe working load and lifting capacity of 240Kg (528lbs)
- Electric height operation via integral perimeter foot switch
- Excellent height range from 46cm to 99cm

- Gas assisted backrest and head sections incorporate anti-trap design
- Choice of standard, basic or plus head design with adjustable armrests
- Choice of standard or split leg foot section
- Breathing hole and plug fitted as standard