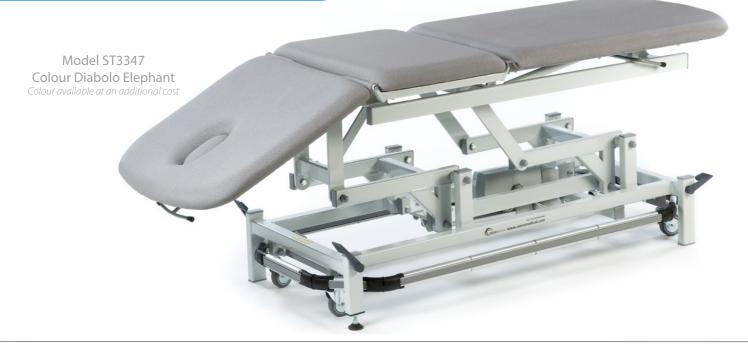

## Therapy Deluxe Couch

A very strong and rigid couch with full length top frame for added stability. These models are available with a choice of three head section designs with the option of split leg facility and have the perimeter foot switch operation supplied as standard.

## Models

Standard head design ST3347

ST3347S

ST3348 Basic head design

ST3348S

ST3349 Plus head design

ST3349S Plus head design with split leg