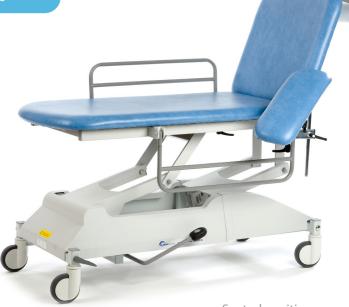

#### Model SM2650

Shown with optional 6053 Base Cover, 9002P Side Cushions,

Colour Sky Blue