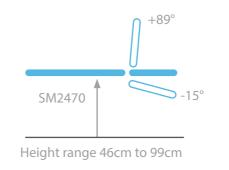

### **Independently Braking Castors (IBC)**

SM2450 SM2460 Electric with gas assisted backrest SM2470 Electric with electric backrest

**Central Locking Castors (LMWD)** 

SM2650 Hydraulic with gas assisted backrest SM2660 Electric with gas assisted backrest **SM2670** 

## **Standard Features**

- Safe working load and lifting capacity of 240Kg (528lbs)
- Gas assisted backrest adjustable from -25° to 75° on SM2450, SM2460, SM2650 and SM2660
- Gas assisted backrest incorporates anti-trap design
- Choice of hydraulic or electric height elevation
- Excellent height range from 46cm to 99cm
- Side Rails & Paper Roll Holder fitted as standard
- Choice of independently or centrally locking castors
- Purpose made precision bearings on all pivot points
- Clearance beneath frame for mobile hoist
- Hand switch fitted as standard on electric models
- Frames pre-drilled for addition of accessories
- Anti-bacterial powder coated frame
- 63cm wide Easy Clean Upholstery as standard