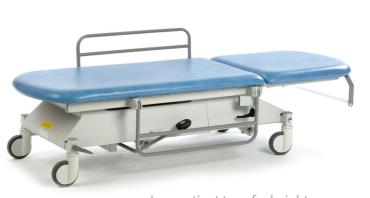

### Medicare Mobile 2 Section Couch

Very strong and rigid 2 section mobile treatment couches supplied with side support rails and a paper roll holder. The large wheel system incorporates a steering facility and the couches have excellent height ranges with a low patient transfer height of just 46cm.

## **Standard Features**

- Safe working load and lifting capacity of 240Kg (528lbs)
- Gas assisted backrest adjustable from -25° to 75° on SM2450, SM2460, SM2650 and SM2660
- Gas assisted backrest incorporates anti-trap design
- Choice of hydraulic or electric height elevation
- Excellent height range from 46cm to 99cm
- Side Rails & Paper Roll Holder fitted as standard
- Choice of independently or centrally locking castors
- Purpose made precision bearings on all pivot points
- Clearance beneath frame for mobile hoist
- Hand switch fitted as standard on electric models
- Frames pre-drilled for addition of accessories
- Anti-bacterial powder coated frame
- 63cm wide Easy Clean Upholstery as standard