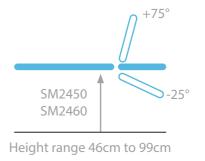

### **Independently Braking Castors (IBC)**

SM2450 SM2460 Electric with gas assisted backrest SM2470 Electric with electric backrest

**Central Locking Castors (LMWD)** 

SM2650 Hydraulic with gas assisted backrest SM2660 Electric with gas assisted backrest **SM2670** 

## **Standard Features**

- Safe working load and lifting capacity of 240Kg (528lbs)
- Gas assisted backrest adjustable from -25° to 75° on SM2450, SM2460, SM2650 and SM2660
- Gas assisted backrest incorporates anti-trap design
- Choice of hydraulic or electric height elevation
- Excellent height range from 46cm to 99cm
- Side Rails & Paper Roll Holder fitted as standard
- Choice of independently or centrally locking castors
- Purpose made precision bearings on all pivot points
- Clearance beneath frame for mobile hoist
- Hand switch fitted as standard on electric models
- Frames pre-drilled for addition of accessories
- Anti-bacterial powder coated frame
- 63cm wide Easy Clean Upholstery as standard