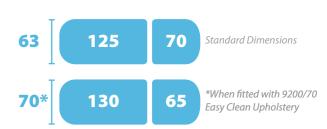

## **Standard Features**

- Safe working load and lifting capacity of 240Kg (528lbs)
- Gas assisted backrest adjustable from -25° to 75° on SM2450, SM2460, SM2650 and SM2660
- Gas assisted backrest incorporates anti-trap design
- Choice of hydraulic or electric height elevation
- Excellent height range from 46cm to 99cm
- Side Rails & Paper Roll Holder fitted as standard
- Choice of independently or centrally locking castors
- Purpose made precision bearings on all pivot points
- Clearance beneath frame for mobile hoist
- Hand switch fitted as standard on electric models
- Frames pre-drilled for addition of accessories
- Anti-bacterial powder coated frame
- 63cm wide Easy Clean Upholstery as standard

Single foot switch for SM2X60

**-2WF** Double foot switch for SM2X70

**9200/70** 70cm Width Easy Clean Upholstery

Seated position 6006 Upper Limb Support

**Available Upholstery Colours:** 