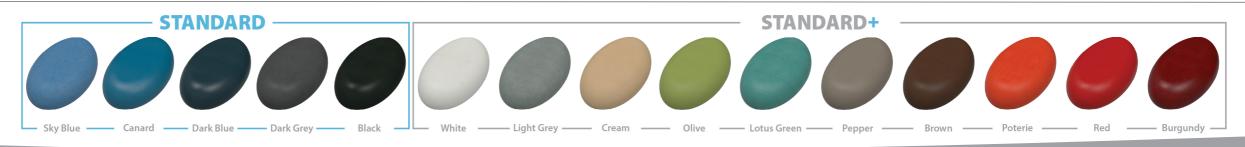

Choice of Standard or Standard+ upholstery colours

Single foot switch for SM2X60

**-2WF** Double foot switch for SM2X70

**9200/70** 70cm Width Easy Clean Upholstery

Seated position 6006 Upper Limb Support

**Available Upholstery Colours:** 