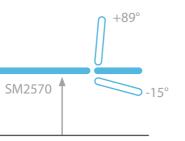

## **Standard Features**

- Safe working load and lifting capacity of 240Kg (528lb
- Gas assisted backrest adjustable from -25° to 75° on
- Choice of hydraulic or electric height elevation
- Retractable wheel design with adjustable foot for stab
- Clearance beneath frame for mobile hoist
- Hand switch fitted as standard on electric models
- Frames pre-drilled for addition of accessories
- 63cm wide Easy Clean Upholstery as standard
- Choice of Standard or Standard+ upholstery colours

Negative head section to -25°