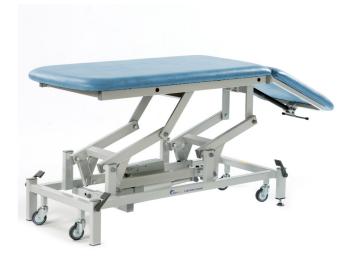

## Medicare 2 Section Couch

Anti Bacterial 240Kg Low Transfer He

A very strong and rigid couch available with a wide range of accessories. Suitable for supporting very heavy patients for examination and minor treatment procedures.

## **Standard Features**

- Safe working load and lifting capacity of 240Kg (528lb
- Gas assisted backrest adjustable from -25° to 75° on
- Choice of hydraulic or electric height elevation
- Retractable wheel design with adjustable foot for stab
- Clearance beneath frame for mobile hoist
- Hand switch fitted as standard on electric models
- Frames pre-drilled for addition of accessories
- 63cm wide Easy Clean Upholstery as standard
- Choice of Standard or Standard+ upholstery colours

Height range 45cm to 98cm

Low patient transfer height

Negative head section to -25°