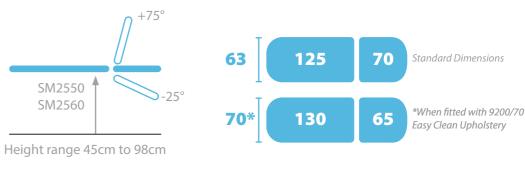

Height range 45cm to 98cm

## **Standard Features**

- Safe working load and lifting capacity of 240Kg (528lb
- Gas assisted backrest adjustable from -25° to 75° on
- Choice of hydraulic or electric height elevation
- Retractable wheel design with adjustable foot for stab
- Clearance beneath frame for mobile hoist
- Hand switch fitted as standard on electric models
- Frames pre-drilled for addition of accessories
- 63cm wide Easy Clean Upholstery as standard
- Choice of Standard or Standard+ upholstery colours