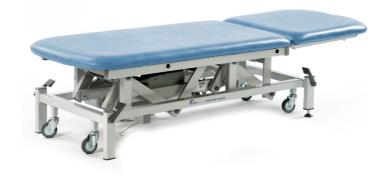

## Medicare 2 Section Couch

Anti Bacterial 240Kg Low Transfer He

A very strong and rigid couch available with a wide range of accessories. Suitable for supporting very heavy patients for examination and minor treatment procedures.

## **Standard Features**

- Safe working load and lifting capacity of 240Kg (528lb
- Gas assisted backrest adjustable from -25° to 75° on
- Choice of hydraulic or electric height elevation
- Retractable wheel design with adjustable foot for stab
- Clearance beneath frame for mobile hoist
- Hand switch fitted as standard on electric models
- Frames pre-drilled for addition of accessories
- 63cm wide Easy Clean Upholstery as standard
- Choice of Standard or Standard+ upholstery colours