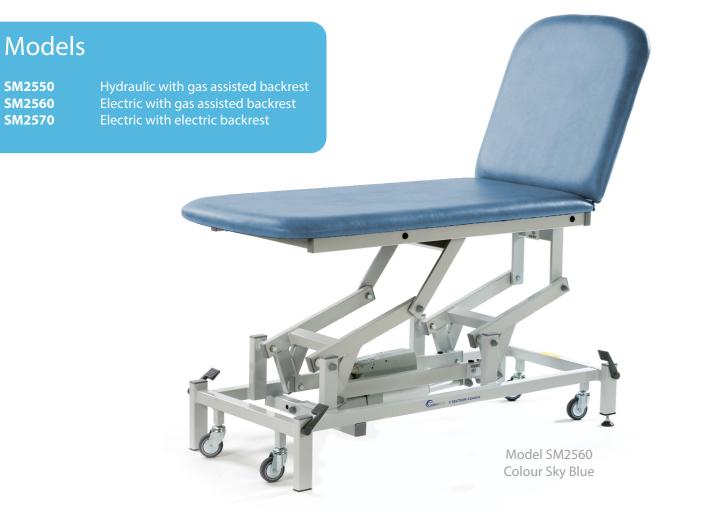

## Medicare 2 Section Couch

Anti Bacterial 240Kg Low Transfer He

A very strong and rigid couch available with a wide range of accessories. Suitable for supporting very heavy patients for examination and minor treatment procedures.

## **Standard Features**

- Safe working load and lifting capacity of 240Kg (528lb
- Gas assisted backrest adjustable from -25° to 75° on
- Choice of hydraulic or electric height elevation
- Retractable wheel design with adjustable foot for stab
- Clearance beneath frame for mobile hoist
- Hand switch fitted as standard on electric models
- Frames pre-drilled for addition of accessories
- 63cm wide Easy Clean Upholstery as standard
- Choice of Standard or Standard+ upholstery colours